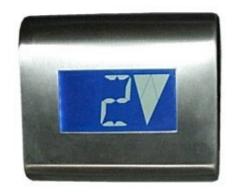

## Pressform 9000 - LCD

Material - Brushed Stainless Steel

Size (mm) – 180 x 155 x 40-25 Taper Part No. 970-9000B/CAN (Blue)

CAN Bus Display with Gong and Hall Lantern Feature Floor I.D. Set via D.I.L Switch Voltage 24vDC Current 90mA