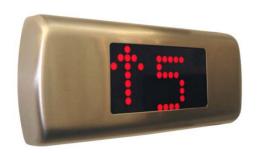

## Pressform 7000 – Dot Matrix

Material – Brushed Stainless Steel Size (mm) - 205 x 90 x 29 Part No.

970-7102/R (Red)

CAN Bus Display with Gong and Hall Lantern Feature Floor I.D. Set via D.I.L Switch Voltage 24vDC Current 70mA