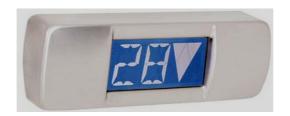

## Pressform N1600 – LCD

Material - Brushed Stainless Steel

Size (mm)  $-250 \times 92 \times 37$ Part No.

970-1600B/CAN (Blue)

CAN Bus Display with Gong and Hall Lantern Feature Floor I.D. Set via D.I.L Switch Voltage 24vDC Current 90mA