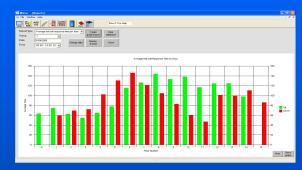

## Main Features :

- Controller Area Network (CAN) to USB high speed interface
- Remote or local connection over broadband, Ethernet or GSM wireless router
- Graphical Dynamic Lift Status display
- Comprehensive Traffic Analysis reports and graph's
- Reports of Events an faults
- Virtual H.M.I (Operate controller's H.M.I remotely)
- Supports Multiple Groups on single screen
- Send Email/Text/Fax Alerts to predefine email address with user selectable events