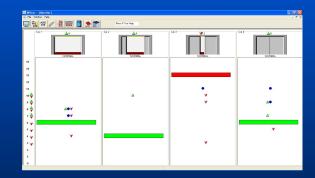

## Main Features :

- Controller Area Network (CAN) to USB high speed interface
- Remote or local connection over broadband, Ethernet or GSM wireless router
- Graphical Dynamic Lift Status display
- Comprehensive Traffic Analysis reports and graph's
- Reports of Events an faults
- Virtual H.M.I (Operate controller's H.M.I remotely)
- Supports Multiple Groups on single screen
- Send Email/Text/Fax Alerts to predefine email address with user selectable events